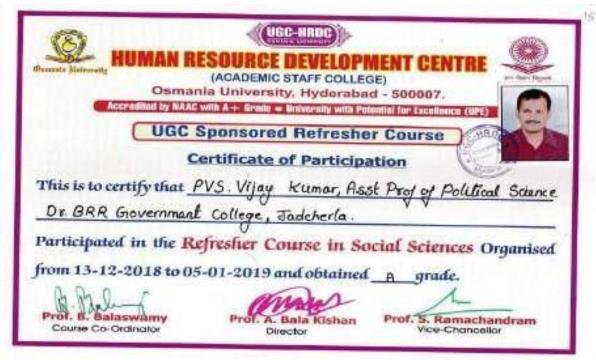

## 1 JUNE 2018 to 30 MAY 2019







#### MAHATMA GANDHI NATIONAL COUNCIL OF RURAL EDUCATION

(Formerly National Council of Rural Institutes)

Department of Higher Education





CERTIFICATE OF PARTICIPATION

This is to correty that DE Jones Parts R. Ramadovi, Set Pool of Jelugu &

MSS Programme Officer woman DR BRR Good College , Independen

has participated in Faculty Development Programme on "RUBAL COMMUNITY ENGAGEMENT" held from 02-02-2019 to 08-02-2019 organized jointly by Mahatma Gandhi National Council of Rural Education, Hyderalaid and MSS-CELL, PALAMURU UNIVERSITY, Mahabubnagar, Telangana.

Dr.M. Anuradha Reddy Programme Coordinator, PU

Dr.W G Prasanna Kumar Chairman, MGNCRE - Hyderabad Prof. B. Rajarathnam Vice Chancellor, PU















### SWAYAM ARPIT ONLINE COURSE CERTIFICATION

This Certificate is award