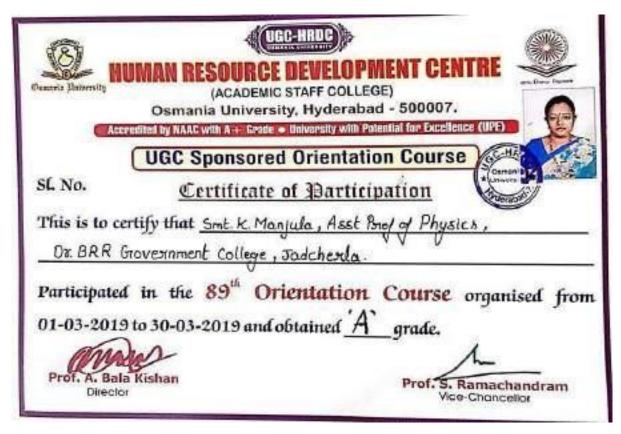

## 1 JUNE 2018 to 30 MAY 2019







#### MAHATMA GANDHI NATIONAL COUNCIL OF RURAL EDUCATION

(Formerly National Council of Rural Institutes)

Department of Higher Education





CERTIFICATE OF PARTICIPATION

This is to correty that DE Jones Parts R. Ramadovi, Set Pool of Jelugu &

MSS Programme Officer woman DR BRR Good College , Independen

has participated in Faculty Development Programme on "RUBAL COMMUNITY ENGAGEMENT" held from 02-02-2019 to 08-02-2019 organized jointly by Mahatma Gandhi National Council of Rural Education, Hyderalaid and MSS-CELL, PALAMURU UNIVERSITY, Mahabubnagar, Telangana.

Dr.M. Anuradha Reddy Programme Coordinator, PU

Dr.W G Prasanna Kumar Chairman, MGNCRE - Hyderabad Prof. B. Rajarathnam Vice Chancellor, PU















### SWAYAM ARPIT ONLINE COURSE CERTIFICATION

This Certificate is awa